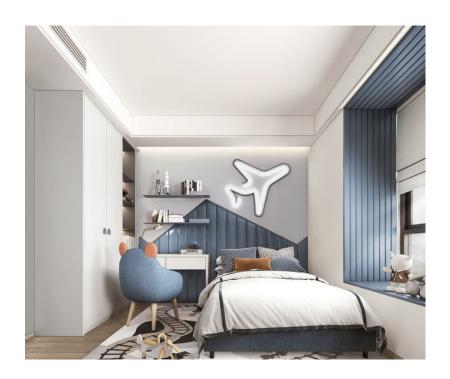

# ????? ??? ??? ??? ?????

A children's bed with a wardrobe, a nightstand and a desk

175000 L.E

?????? ??? ??? ????? ?? ???

Children's bed and wardrobe