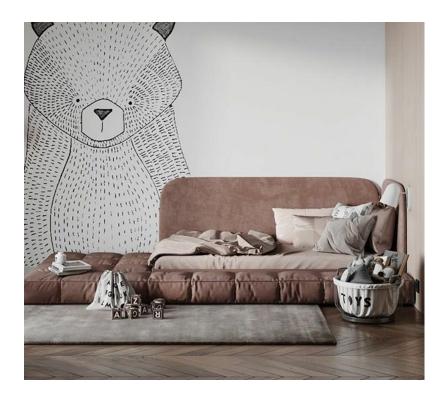

### **ElMalek Furniture**

%D8%A7%D9%81%D8%B6%D9%84 %D9%85%D8%AD%D9%84%D8%A7%D8%AA %D8%A7%D9%84%D8%A7%D8%AB%D8%A7%D8%AB

# ???????? ??? ??? ????? 2024



45000 L.E

children's bed



???? ??? ??? ?????

Double bed with storage ladder and wardrobe

143000 L.E

# ??????? ???? ???? ?????



# Children's bed, wardrobe, desk and nightstand



???? ????? ??? ??? ?????

Double children's bed with ladder

85000 L.E

????? ??? ??? ???????



2 children's beds, 2 wardrobes, a desk and a nightstand



# ????? ??? ??? ??? ?????

A children's bed with a wardrobe, a nightstand and a desk

175000 L.E

?????? ??? ??? ????? ?? ???



Children's bed and wardrobe



# ??? ??? ????? ???????

A children's bed and a nightstand with a cupboard and a desk

160000 L.E

???? ????? ??? ??? ?????



65000 L.E

# Children's bed and nightstand



# ???? ???? ??? ??? ???????

2 children's beds with a wardrobe, a dresser and a puff

160000 L.E

# ????? ????? ??? ??? ???