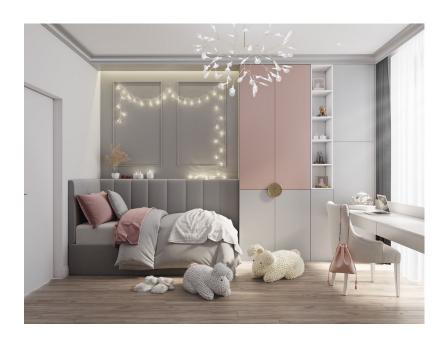

??? ???????

2 children's beds with a wardrobe, a dresser and a puff

160000 L.E

# ????? ????? ??? ??? ?????



98000 L.E
Children's bed, puff, desk, chair and mirror



??????? ??? ??? ??????? 2023

Children's bed, 160 cm wide, with 2 nightstands

# ?????? ???? ??? ??? ?????



## 240000 L.E

A double children's bed, a wardrobe, a dresser and a library



????? ??? ???? ??? ?????

Children's bed, wardrobe and desk

156000 L.E

???? ??? ??? ?????



Double children's bed with ladder, wardrobe and drawer unit



## ?????? ??? ??? ???????

Double children's bed with a ladder and a small wardrobe with a desk

# ??????? ???? ????? 2023



## 75000 L.E

Double children's bed



# ????? ????? ??? ??? ?????

Children's bed and wardrobe with desk and chair

170000 L.E

# ???? ??? ??? ??? ?????



Children's bed, wardrobe, desk and chair



# ?????? ???? ??? ??? ???????

Double children's bed with ladder and extra bed with wardrobe

105000 L.E